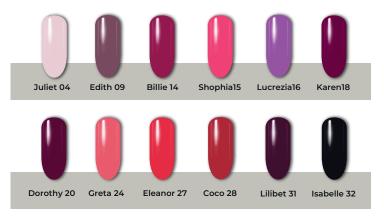

## 5. What color are your emotions?

Extend the durability of your gel polish with the base coat