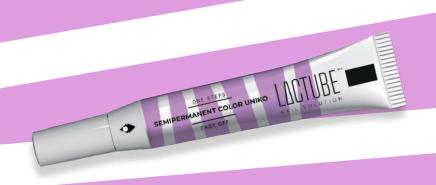

# Tube Up your nails!

Uniko, the only one-step gel polish in tube that empowers non-expert hands to achieve professional results from home.

Uniko, the only one-step gel polish in tube that empowers non-expert hands to achieve professional results from home

### **Dexterity Needed**

Forget about the mess and struggle of applying classical bottled polish: the auto-dosing tube dispenses the perfect quantity of gel while the brush allows precise color application. No spills, no wastage, no smudges!

## -Free formula, hermetically sealed from impurities

Vegan, cruelty free, our formula as been elaborated for the utmost respect of your nails and skin. Our patented packaging composed of an airtight tube and single-use brush guarantees the highest hygiene standards and ensures a higher longevity of the formula.