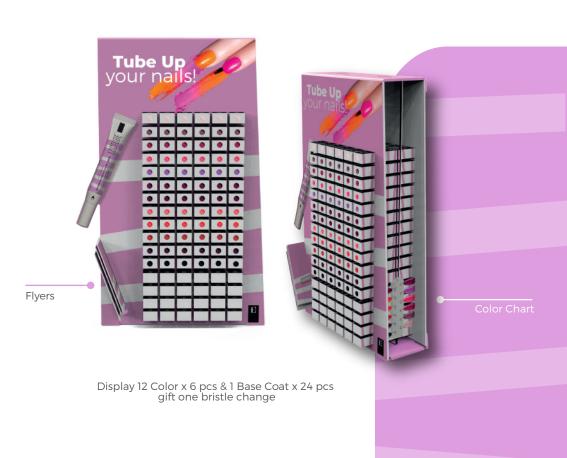

ree, our formula as been elaborated for the utmost respect of your nails and skin. Our patented packaging composed of an airtight tube and single-use brush guarantees the highest hygiene standards and ensures a higher longevity of the formula.

### 4. How to use





#### 1. PAVE THE NAILS

push back cuticles and adjust nail length with a file



#### 2. UP THE VALVE

lift the valve and position the tube perpendicular to the nail



#### 3. USE LACTUBE UNIKO

by pressing on the top of the tube, dispense a drop and apply it along the entire surface of the nail



#### 4. USE UV LAMP

complete the application by curing your Semipermanent Color Uniko in your UV/LED lamp





## 5. What color are your emotions?



Extend the durability of your gel polish with the base coat



## 6. Display







## Tube Up your nails!

WWW.UNIKONAILS.COM





SEMIPERMANENT COLOR UNIKO
ONE STEP EVOLUTION