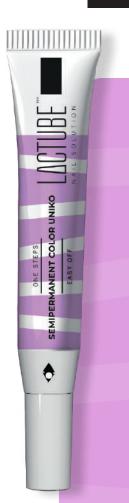

# Tube Up your nails!

Uniko, the only one-step gel polish in tube that empowers non-expert hands to achieve professional results from home.

Uniko, the only one-step gel polish in tube that empowers non-expert hands to achieve professional results from home

### **Dexterity Needed**

Forget about the mess and struggle of applying classical bottled polish: the auto-dosing tube dispenses the perfect quantity of gel while the brush allows precise color application. No spills, no wastage, no smudges!

## -Free formula, hermetically sealed from impurities

Vegan, cruelty free, our formula as been elaborated for the utmost respect of your nails and skin. Our patented packaging composed of an airtight tube and single-use brush guarantees the highest hygiene standards and ensures a higher longevity of the formula.